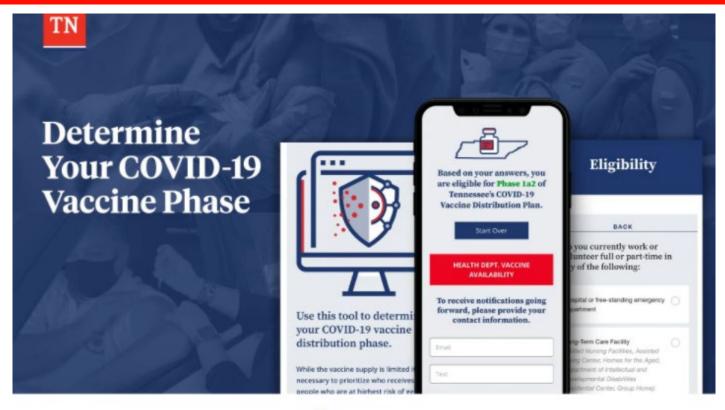

## Finding Your Phase: www.covid19.tn.gov

Gov. Lee Announces New COVID-19 Vaccine Eligibility
Tool