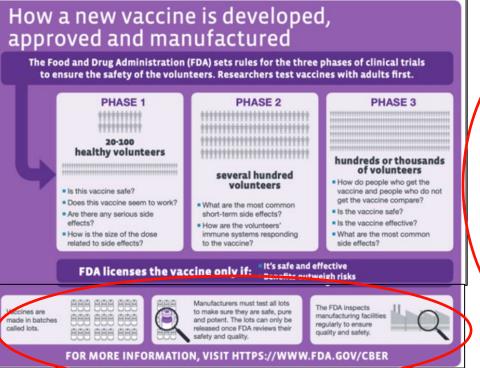

# How a new vaccine is developed, approved and manufactured

The Food and Drug Administration (FDA) sets rules for the three phases of clinical trials to ensure the safety of the volunteers. Researchers test vaccines with adults first.

#### PHASE 1

\*\*\*\*\*\*

#### 20-100 healthy volunteers

\*\*\*\*\*\*\*\*\*\*\*\*\*\*\*\*\*\*\*\*\*\*\*\*\*\*\*\*\*\*\*\*\*\*\*\*

- Is this vaccine safe?
- Does this vaccine seem to work?
- Are there any serious side effects?
- How is the size of the dose related to side effects?

#### PHASE 2

#### several hundred volunteers

- What are the most common short-term side effects?
- How are the volunteers' immune systems responding to the vaccine?

#### PHASE 3

#### hundreds or thousands of volunteers

- How do people who get the vaccine and people who do not get the vaccine compare?
- Is the vaccine safe?
- Is the vaccine effective?
- What are the most common side effects?

#### FDA licenses the vaccine only if:

It's safe and effectiveBenefits outweigh risks

Vaccines are made in batches called lots.

Manufacturers must test all lots to make sure they are safe, pure and potent. The lots can only be released once FDA reviews their safety and quality.

The FDA inspects manufacturing facilities regularly to ensure quality and safety.

FOR MORE INFORMATION, VISIT HTTPS://WWW.FDA.GOV/CBER