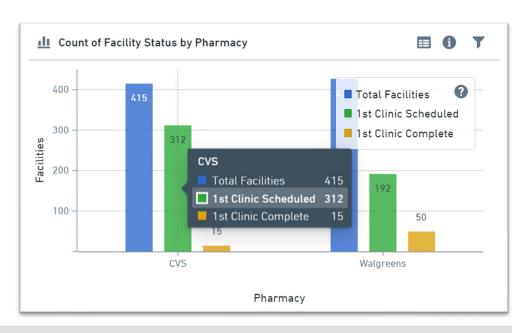

### **Long-Term Care Facilities**

- Most LTCFs (842) opted in to the federal partnership with Walgreens/CVS
- TDH has allocated > 127,000 doses of vaccine
  - 65,000 for SNFs
  - 62,000 for ALFs and others
- LTCFs not in the partnership are vaccinated by independent pharmacies
- Walgreens/CVS began vaccinating last week
  - 65 facilities with first clinics completed
  - 504 scheduled