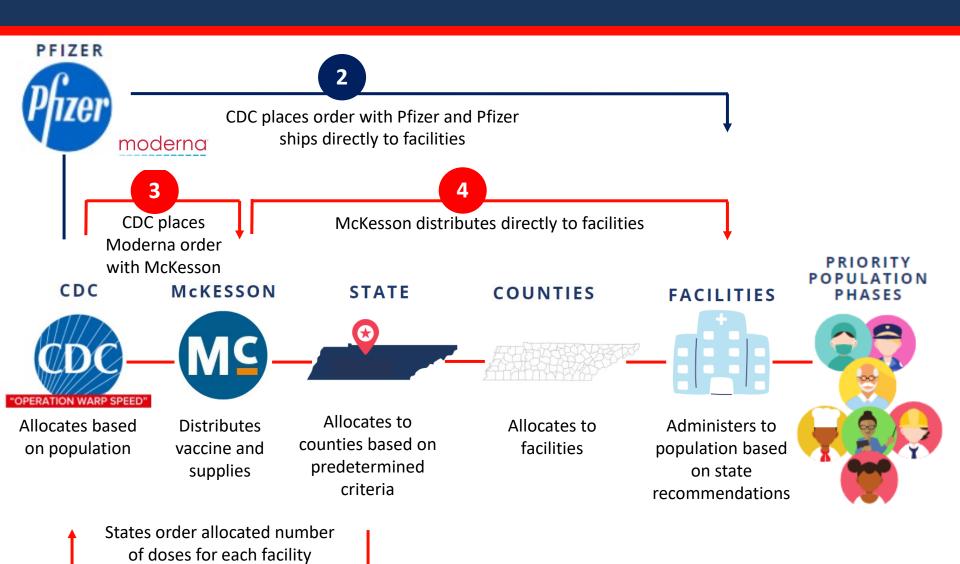

unizeTN
- TN AARP
- TN Department of Mental Health and Substance Abuse Services
- TN Retail Association



### **Vaccine Allocation Phases**





#### **CDC Pandemic Vaccine Timeline**

Illustrative for planning purposes

#### Administration of COVID-19 vaccine will require a phased approach



FOR OFFICIAL USE ONLY - DO NOT DISTRIBUTE



#### **COVID-19 Vaccines**



- Two vaccines currently have an emergency use authorization from FDA
  - Pfizer and Moderna



 Four more vaccines will likely have emergency use authorization from FDA in 2021.



- Five of these six vaccines require two doses
  - Both doses must be from the same manufacturer
    - If the first dose is Pfizer, the second dose must be Pfizer as well.

#### **Vaccine Allocation and Distribution**

Tennessee State Government



#### **Vaccines Are Safe**

- Pfizer and Moderna vaccines had no significant safety concerns identified during the clinical trials
- Common side effects experienced after vaccination for both Pfizer and Moderna were:
  - Headache
  - Tiredness
  - Redness and soreness where they got the shot
  - Fever
- These generally go away within a few days



### Pfizer/BioNTech mRNA Vaccine

#### mRNA vaccines:

- Work by giving the body a recipe to make the "spike protein"
- Body makes antibodies to the protein
- If the body ever sees the virus it will see that protein and know to destroy it



### **Two Dose Series**

- Most of the vaccines need two doses, and both doses are required to best protect the person.
- After the second dose, it could take up to two weeks to be fully protected.



 Cont