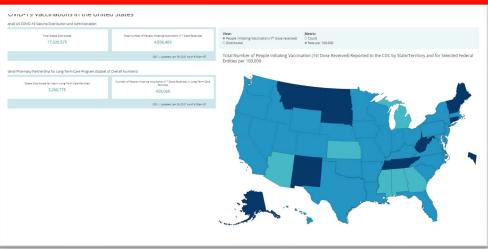

## Following Progress: www.covid19.tn.gov

https://covid.cdc.gov/covid-data-tracker/#vaccinations