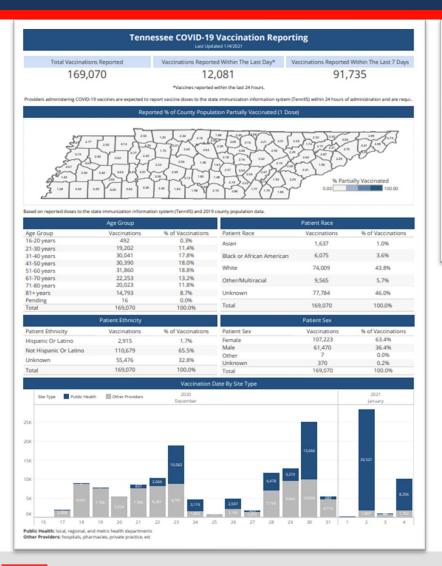

### **TN Vaccination**

- 382,125 doses allocated (first doses)
  - Ave 4,022 doses/county
- 328,200 doses delivered
  - Ave 3,454
- 182,567 (56%) administered as of 1/5/21
  - 3.2% of US vaccination
  - 1.6 x expected based on population