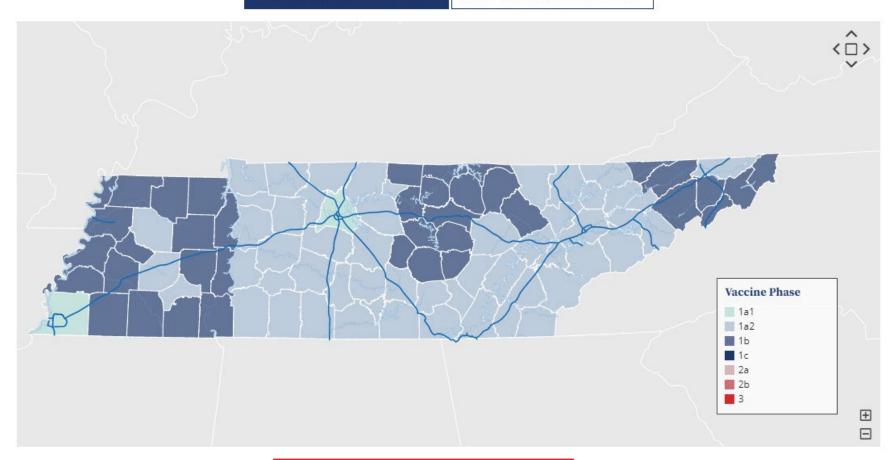

# Getting Vaccinated: www.covid19.tn.gov

**RISK-BASED PHASE BY COUNTY** 

AGE-BASED PHASE BY COUNTY

**HEALTH DEPT. VACCINE AVAILABILITY** 

# County Vaccine Availability: www.covid19.tn.gov