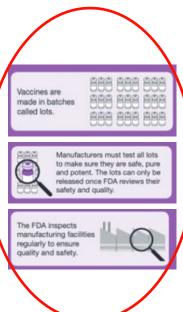

#### FDA licenses the vaccine only if:

It's safe and effectiveBenefits outweigh risks

Vaccines are made in batches called lots.

Manufacturers must test all lots to make sure they are safe, pure and potent. The lots can only be released once FDA reviews their safety and quality.

The FDA inspects manufacturing facilities regularly to ensure quality and safety.

FOR MORE INFORMATION, VISIT HTTPS://WWW.FDA.GOV/CBER