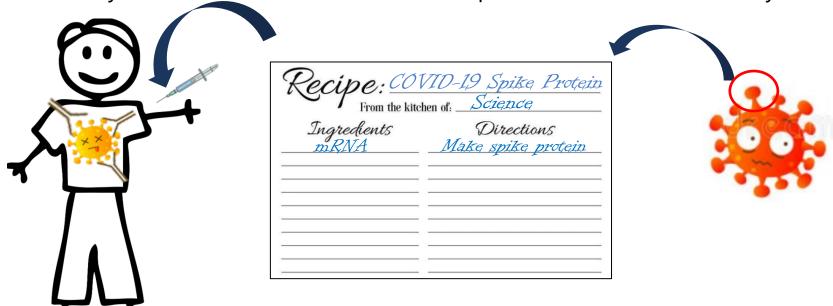

#### mRNA vaccines:

- Work by giving the body a recipe to make the "spike protein"
- Body makes antibodies to the protein
- If the body ever sees the virus it will see that protein and know to destroy it