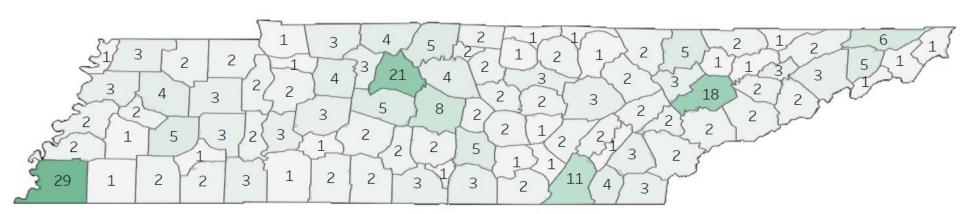

### **TN Vaccination**

- 382,125 doses allocated (first doses)
  - Ave 4,022 doses/county
- 328,200 doses delivered
  - Ave 3,454
- 182,567 (56%) administered as of 1/5/21
  - 3.2% of US vaccination
  - 1.6 x expected based on population