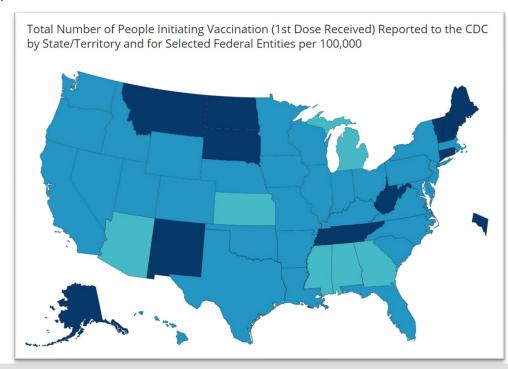

### **TN Vaccination**

- 382,125 doses allocated (first doses)
  - Ave 4,022 doses/county
- 328,200 doses delivered
  - Ave 3,454
- 182,567 (56%) administered as of 1/5/21
  - 3.2% of US vaccination
  - 1.6 x expected based on population

## Following Progress: www.covid19.tn.gov

https://covid.cdc.gov/covid-data-tracker/#vaccinations